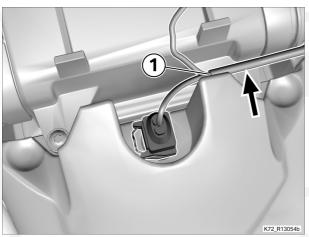

#### Removing air filter

• Disengage cable (1) for the air-temperature sensor (ar-

- Remove screws (1).
- Remove cover (2) noting the sealing faces (arrows).
- Remove air-filter element (3).