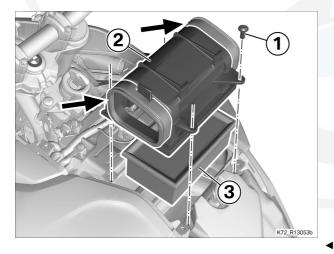

#### Removing air filter

• Disengage cable (1) for the air-temperature sensor (ar-

- Remove screws (1).
- Remove cover (2) noting the sealing faces (arrows).
- Remove air-filter element (3).

## Installing air filter

- Insert air-filter element (3).
- Install cover (2) noting the sealing faces (arrows).
- Install screws (1).

• Secure cable (1) for the air-temperature sensor (arrow).

5