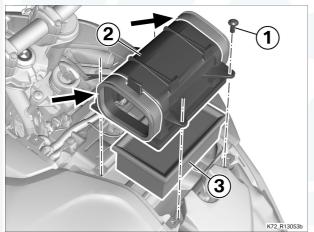

#### Removing air filter

• Disengage cable (1) for the air-temperature sensor (ar-

- Remove screws (1).
- Remove cover (2) noting the sealing faces (arrows).
- Remove air-filter element (3).

## Installing air filter

- Insert air-filter element (3).
- Install cover (2) noting the sealing faces (arrows).
- Install screws (1).

• Secure cable (1) for the air-temperature sensor (arrow).

5