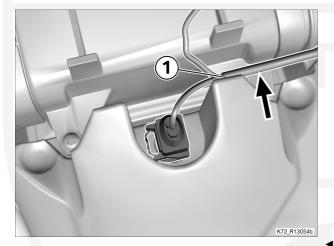

## Installing air filter

- Insert air-filter element (3).
- Install cover (2) noting the sealing faces (arrows).
- Install screws (1).

• Secure cable (1) for the air-temperature sensor (arrow).

5